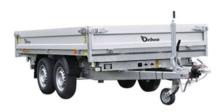

## DEBON UK TIPPER TRAILERS - PRICE LIST APRIL 2022

| PW0 Single Axle 1500kg MGW | £3200 + VAT |
|----------------------------|-------------|
| Mesh Sides                 | £425 +VAT   |
| Shock Absorbers            | £55 +VAT    |

| PW1.2 Twin Axle 2000kg MGW | £3350 + VAT |
|----------------------------|-------------|
| Mesh Sides                 | £450+VAT    |

| PW2.4 Twin Axle Three Way<br>Electric Tipper 2600kg MGW | £4450 +VAT |
|---------------------------------------------------------|------------|
| Mesh Sides                                              | £500 +VAT  |
| Aluminium Loading Ramps                                 | £400 +VAT  |

| PW3 Twin Axle Three Way Electric<br>Tipper 3500kg MGW | £5050 +VAT |
|-------------------------------------------------------|------------|
| Mesh Sides                                            | £525 +VAT  |
| Aluminium Loading Ramps                               | £440 +VAT  |

\*All models include spare wheel & ladder racks as standard.

\*PW2.4 & PW3 include loading ramp storage as standard.

We reserve the right to alter prices and specifications without prior notice.

Debon Trailers UK, Trewyn Fawr, Corwen, LL21 9RW