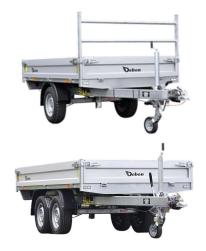

## DEBON UK TIPPER TRAILERS - PRICE LIST APRIL 2022

| PW0 Single Axle 1500kg MGW | £3200 + VAT |
|----------------------------|-------------|
| Mesh Sides                 | £425 +VAT   |
| Shock Absorbers            | £55 +VAT    |

| PW1.2 Twin Axle 2000kg MGW | £3350 + VAT |
|----------------------------|-------------|
| Mesh Sides                 | £450+VAT    |

| PW2.4 Twin Axle Three Way<br>Electric Tipper 2600kg MGW | £4450 +VAT |
|---------------------------------------------------------|------------|
| Mesh Sides                                              | £500 +VAT  |
| Aluminium Loading Ramps                                 | £400 +VAT  |

| PW3 Twin Axle Three Way Electric<br>Tipper 3500kg MGW | £5050 +VAT |
|-------------------------------------------------------|------------|
| Mesh Sides                                            | £525 +VAT  |
| Aluminium Loading Ramps                               | £440 +VAT  |

\*All models include spare wheel & ladder racks as standard.

\*PW2.4 & PW3 include loading ramp storage as standard.

We reserve the right to alter prices and specifications without prior notice.

Debon Trailers UK, Trewyn Fawr, Corwen, LL21 9RW