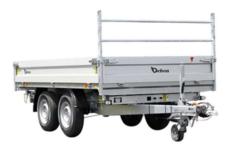

## DEBON UK TIPPER TRAILERS - PRICE LIST APRIL 2022

| PW0 Single Axle 1500kg MGW | £3200 + VAT |
|----------------------------|-------------|
| Mesh Sides                 | £425 +VAT   |
| Shock Absorbers            | £55 +VAT    |

| PW1.2 Twin Axle 2000kg MGW | £3350 + VAT |
|----------------------------|-------------|
| Mesh Sides                 | £450+VAT    |

| PW2.4 Twin Axle Three Way<br>Electric Tipper 2600kg MGW | £4450 +VAT |
|---------------------------------------------------------|------------|
| Mesh Sides                                              | £500 +VAT  |
| Aluminium Loading Ramps                                 | £400 +VAT  |

| PW3 Twin Axle Three Way Electric<br>Tipper 3500kg MGW | £5050 +VAT |
|-------------------------------------------------------|------------|
| Mesh Sides                                            | £525 +VAT  |
| Aluminium Loading Ramps                               | £440 +VAT  |

\*All models include spare wheel & ladder racks as standard.

\*PW2.4 & PW3 include loading ramp storage as standard.

We reserve the right to alter prices and specifications without prior notice.

Debon Trailers UK, Trewyn Fawr, Corwen, LL21 9RW