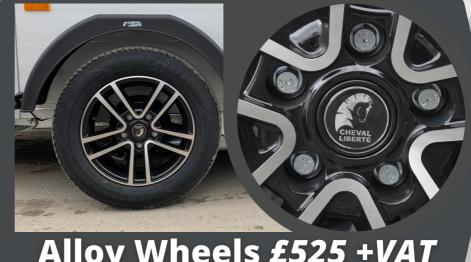

Unladen Weight: **750kg**Gross Weight: **1600kg** 

£6,100

**Optional Extras** 

Alloy Wheels £525+vat

Blue
Black
Anthracite
Grey
White

## **Optional Extras**

Alloy Wheels

£525+VAT

Rear Tailgate Opening

£350+VAT

**Outside Tie Bar** 

£180+VAT

**Extra Rubber Matting** 

## **Optional Extras**

Alloy Wheels

£525 +VAT

Rear Tailgate Opening

£350 +VAT

Additional Tie Bar

£240 +VAT

## **Optional Extras**

**Storage Rack** £200 +VAT

(Maxi 3/4 Trailers)

Alloy Wheels £525 +VAT

**Barn Doors** with windows £675 +VAT

**Rear Tailgate** £350 +VAT (Excluding Touring One)

Optional Extra prices are quoted as factory fitted items and need to be added at point of order.