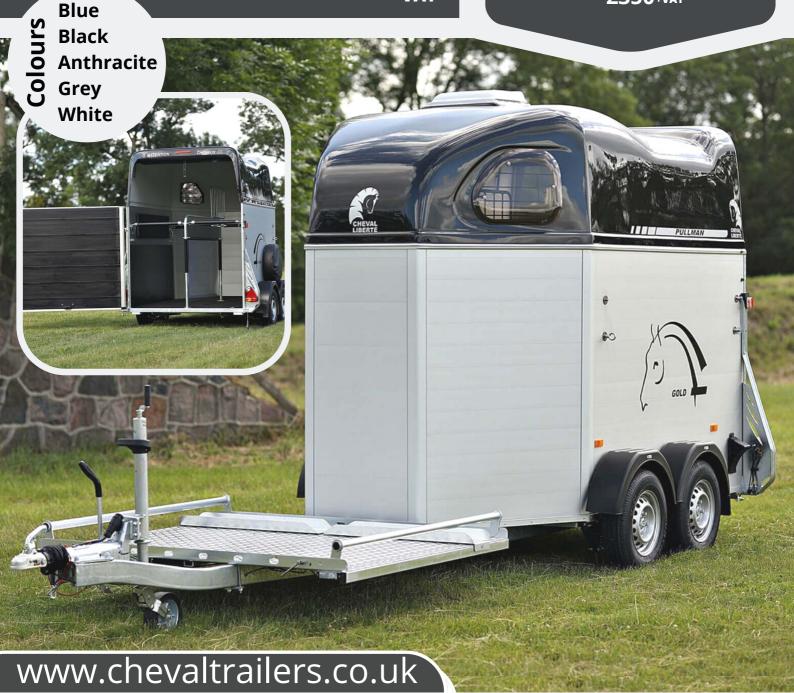

## **HIPPOMOBILE**

**Double Horse Trailer with Carriage Platform** 

Signature Pullman 2 Suspension Quick-release breast bar / Exterior tie ring Adjustable Breast bars and breach bars. Side padding along with kick panels Aluminium Floor with Anti-slip rubber matting Rear cover with automatic airflow roller Anodised Aluminium planking side walls 2 in 1 combination ramp/barn door Carriage Ramps provided with storage facility Large Carriage Platform 1520mm x 1920mm

Unladen Weight: 915kg Gross Weight: 2600kg

£7,000

Tack Room

£450+VAT

Rear Tailgate Opening

£350+VAT