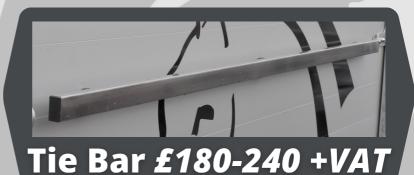

£675+VAT

Rear Tailgate Opening

£350 +VAT

Outside Tie Bar

£180 +VAT

## **Optional Extras**

Alloy Wheels

£525+VAT

Rear Tailgate Opening

£350+VAT

**Outside Tie Bar** 

£180+VAT

**Extra Rubber Matting** 

## **Optional Extras**

Alloy Wheels

£525 +VAT

Rear Tailgate Opening

£350 +VAT

Additional Tie Bar

£240 +VAT

2 in 1 combination ramp/barn door

Stainless Steel Tie Bar

Unladen Weight: 1395kg

Gross Weight: 3500kg

### **Optional Extras**

Double Barn Doors with windows

£675 +VAT

Rear Tailgate Opening

£350+VAT

Additional Tie Bar

£240+VAT

Storage Rack