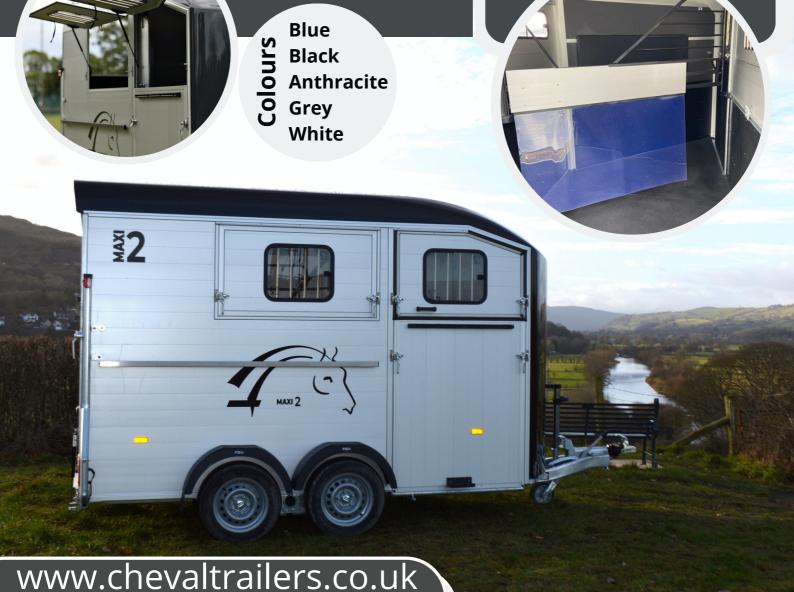

## **MAXI2**

#### **Herringbone Trailer for 2 Horses**

Adjustable Telescopic Partitions
Signature Pullman 2 Suspension
Separate built-in Tack Room with Saddle Racks,
Bridle Hooks, Spare Wheel and Basket
2 off-side opening and sliding window flaps
Side padding along with kick panels
Four Sliding Windows

Aluminium Floor with Anti-slip rubber matting Rear cover with automatic airflow roller Anodised Aluminium planking side walls 2 in 1 combination ramp/barn door Stainless Steel Tie Bar

Unladen Weight: **960kg**Gross Weight: **2600kg** 

## **Optional Extras**

Alloy Wheels

£525 +VAT

Rear Tailgate Opening

£350 +VAT

Additional Tie Bar

£240 +VAT