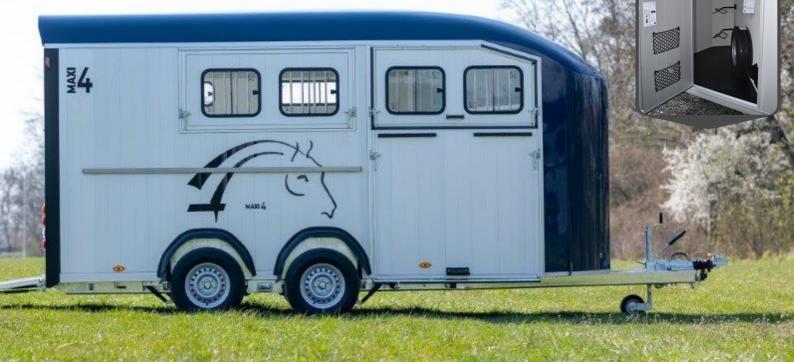

## **MAXI4**

#### Herringbone Trailer for 3 Horses / 4 Ponies

(depending on size and weight)

Adjustable Telescopic Partitions

Signature Pullman 2 Suspension

Separate built-in Tack Room with 3 Saddle Racks,

Bridle Hooks, a Spare Wheel and Basket

2 off-side opening and sliding window flaps

Side padding along with kick panels

Four Sliding Windows

Aluminium Floor with Anti-slip rubber matting

Rear cover with automatic airflow roller

Anodised Aluminium planking side walls

www.chevaltrailers.co.uk

2 in 1 combination ramp/barn door

Stainless Steel Tie Bar

Unladen Weight: 1500kg

Gross Weight: 3500kg

£14,200

### **Optional Extras**

Double Barn Doors with windows

£675 +VAT

Rear Tailgate Opening

£350+VAT

Additional Tie Bar

£240+VAT

Storage Rack

£200+VAT

S Blue
Black
Anthracite
Grey
White