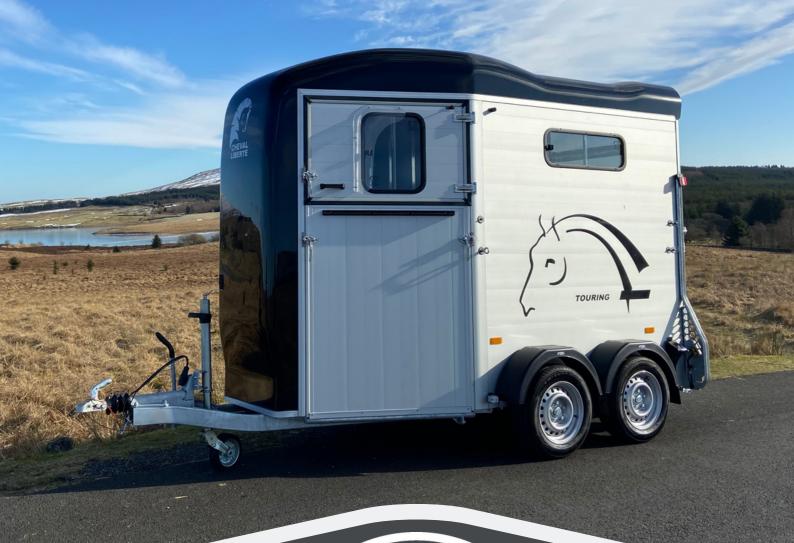

## **TOURING ONE**

Single Horse/Mare and Foal Trailer

Signature Pullman 2 Suspension

Quick-release breast bar / Exterior tie ring

Adjustable breast and breach bars.

Side padding along with kick panels

Large Stall width of 1.36m

Four sliding Windows

Aluminium Floor with anti-slip rubber matting

Rear cover with automatic airflow roller

Anodised Aluminium planking side walls

2 in 1 combination ramp/barn door

Full height groom's door for easy access

Unladen Weight: **750kg**Gross Weight: **1600kg** 

£6,100

**Optional Extras** 

Alloy Wheels £525+vat

Blue
Black
Anthracite
Grey
White