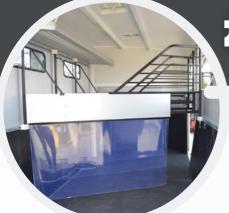

## MAXI 3

#### Herringbone Trailer for 2 Horses / 3 Ponies

(depending on size and weight)

Adjustable Telescopic Partitions

Signature Pullman 2 Suspension

Separate built-in Tack Room with 3 Saddle Racks,

Bridle Hooks, a Spare Wheel and Basket

2 off-side opening and sliding window flaps

Side padding along with kick panels

**Four Sliding Windows** 

Aluminium Floor with Anti-slip rubber matting

Rear cover with automatic airflow roller

Anodised Aluminium planking side walls

2 in 1 combination ramp/barn door

Stainless Steel Tie Bar

Unladen Weight: 1395kg

Gross Weight: 3500kg