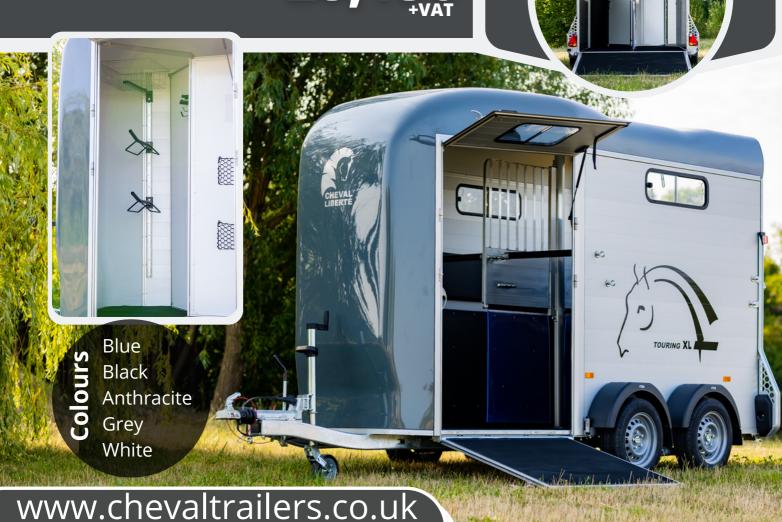

## **TOURING XL**

#### **Forward Facing Double Horse Trailer**

Signature Pullman 2 Suspension Quick-release breast bar / Exterior tie ring Adjustable breast and breach bars Side padding along with kick panels Head Partition

Four Sliding Windows with lifting top door Aluminium Floor with Anti-slip rubber matting Rear cover with automatic airflow roller Anodised Aluminium planking side walls 2 in 1 combination ramp/barn door Full height groom's door for easy access Gross Weight: **2600kg** 

£7,800

#### **Fitted Tack Room Option**

As above, fitted with a large Built in Tack Room with Saddle Brackets, Bridle Hooks, Top Storage Rack.

£8, 150

## **Optional Extras**

Alloy Wheels

£525+VAT

Rear Tailgate Opening

£350+VAT

**Outside Tie Bar** 

£180+VAT

**Extra Rubber Matting** 