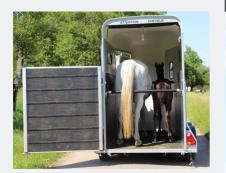

## **TOURING ONE**

Single Horse/Mare and Foal Trailer

Signature Pullman 2 Suspension

Quick-release breast bar / Exterior tie ring

Adjustable breast and breach bars.

Side padding along with kick panels

Large Stall width of 1.36m

Four sliding Windows

Aluminium Floor with anti-slip rubber matting

Rear cover with automatic airflow roller

Anodised Aluminium planking side walls

2 in 1 combination ramp/barn door

Full height groom's door for easy access

Unladen Weight: **750kg**Gross Weight: **1600kg** 

£6,100

**Optional Extras** 

Alloy Wheels £525+vat

Blue
Black
Anthracite
Grey
White