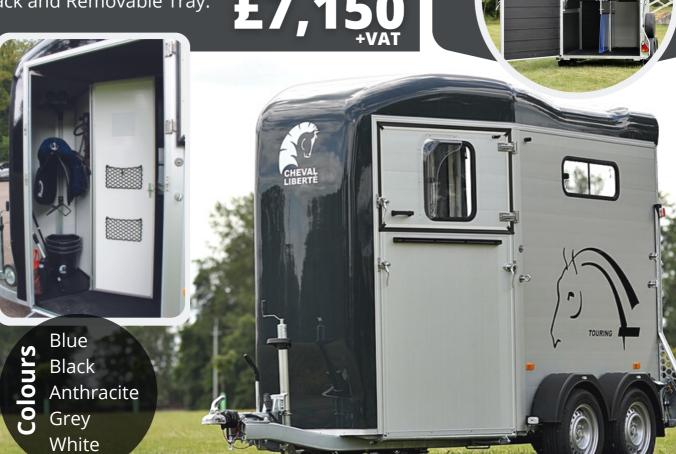

## **TOURING ONE**

Single Horse/Mare and Foal Trailer

Signature Pullman 2 Suspension

Quick-release breast bar / Exterior tie ring

Adjustable breast and breach bars.

Side padding along with kick panels

Large Stall width of 1.36m

Four sliding Windows

Aluminium Floor with anti-slip rubber matting

Rear cover with automatic airflow roller

Anodised Aluminium planking side walls

2 in 1 combination ramp/barn door

Full height groom's door for easy access

Unladen Weight: **750kg**Gross Weight: **1600kg** 

£6,100

**Optional Extras** 

Alloy Wheels £525+vat

Blue
Black
Anthracite
Grey
White

#### **Fitted Tack Room Option**

As above, fitted with a large Built in Tack Room with Saddle Brackets, Bridle Hooks, Top Storage Rack and Removable Tray.

www.chevaltrailers.co.uk

£525 +VAT

Double Barn Doors with windows