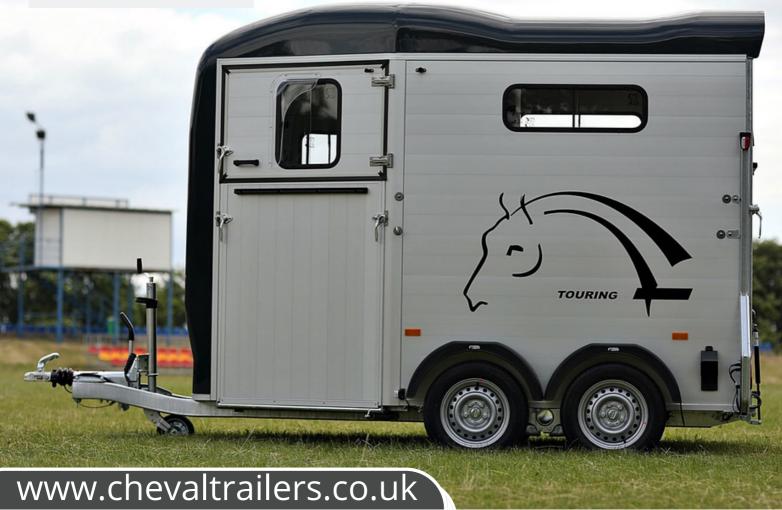

## **TOURING ONE**

Single Horse/Mare and Foal Trailer

Signature Pullman 2 Suspension

Quick-release breast bar / Exterior tie ring

Adjustable breast and breach bars.

Side padding along with kick panels

Large Stall width of 1.36m

Four sliding Windows

Aluminium Floor with anti-slip rubber matting

Rear cover with automatic airflow roller

Anodised Aluminium planking side walls

2 in 1 combination ramp/barn door

Full height groom's door for easy access

Unladen Weight: **750kg**Gross Weight: **1600kg** 

£6,100

**Optional Extras** 

Alloy Wheels £525+vat

Blue
Black
Anthracite
Grey
White