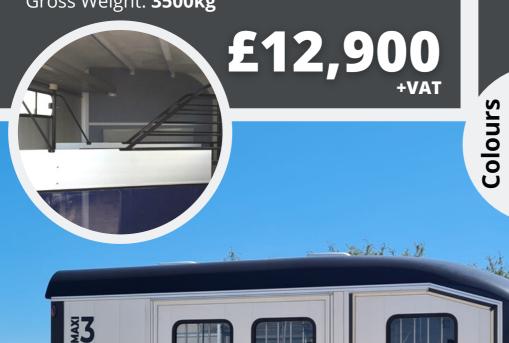

## MAXI 3

#### Herringbone Trailer for 2 Horses / 3 Ponies

(depending on size and weight)

Adjustable Telescopic Partitions

Signature Pullman 2 Suspension

Separate built-in Tack Room with 3 Saddle Racks,

Bridle Hooks, a Spare Wheel and Basket

2 off-side opening and sliding window flaps

Side padding along with kick panels

**Four Sliding Windows** 

Aluminium Floor with Anti-slip rubber matting

Rear cover with automatic airflow roller

Anodised Aluminium planking side walls

2 in 1 combination ramp/barn door

Stainless Steel Tie Bar

Unladen Weight: 1395kg

Gross Weight: 3500kg

www.chevaltrailers.co.uk

2 in 1 combination ramp/barn door

Stainless Steel Tie Bar

Unladen Weight: 1500kg

Gross Weight: 3500kg

£14,200